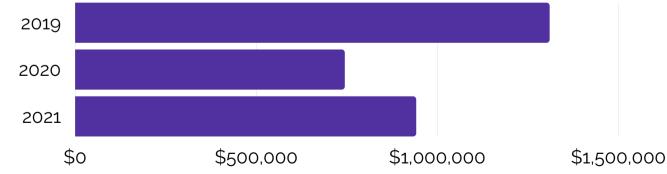

## 2019-2021 Total Expenses: \$2,995,363\*\*

<sup>\*\*</sup>Virtual only conferences in 2020 and 2021, due to the COVID-19 pandemic, significantly decreased expenses. This trend will not continue for future years..

### Profit and Loss 3 year 19 to 21

January 2019 - December 2021

|                                 | Jan - Dec 2019 | Jan - Dec 2020 | Jan - Dec 2021 | Total        |
|---------------------------------|----------------|----------------|----------------|--------------|
| REVENUE                         |                |                |                |              |
| Sponsorship                     | 1,428,150.00   | 1,590,350.00   | 1,652,925.00   | 4,671,425.00 |
| Student Registration            | 67,911.27      | 786.34         |                | 68,697.61    |
| Total Revenue                   | 1,496,061.27   | 1,591,136.34   | 1,652,925.00   | 4,740,122.61 |
| GROSS PROFIT                    | 1,496,061.27   | 1,591,136.34   | 1,652,925.00   | 4,740,122.61 |
| XPENDITURES                     |                |                |                |              |
| Food and Beverage               |                |                |                | 0.00         |
| Hosted Meals and Entertainment  | 256,882.32     | 31,451.77      | 11,086.83      | 299,420.92   |
| Organizer Meals/Entertainment   | 6,709.79       | 2,187.80       | 2,893.71       | 11,791.30    |
| Total Food and Beverage         | 263,592.11     | 33,639.57      | 13,980.54      | 311,212.22   |
| Legal & Professional Fees       |                |                |                | 0.00         |
| Accounting Services             | 35,355.06      | 36,625.00      | 37,489.00      | 109,469.06   |
| Chief of Staff                  |                | 15,369.24      |                | 15,369.24    |
| Consultants                     | 12,095.50      | 25,550.00      | 98,838.80      | 136,484.30   |
| D&O Insurance                   | 5,258.07       | 3,868.00       | 3,658.10       | 12,784.17    |
| Employee Health Supplement      |                | 10,105.60      | 32,177.00      | 42,282.60    |
| Executive Director              | 155,000.12     | 157,214.04     | 169,183.47     | 481,397.63   |
| Payroll Taxes                   | 10,821.15      | 11,937.86      | 11,773.33      | 34,532.34    |
| Permits and Licenses            | 125.00         |                | 367.50         | 492.50       |
| Total Legal & Professional Fees | 218,654.90     | 260,669.74     | 353,487.20     | 832,811.84   |
| Marketing & Promotion           |                |                | 1,000.00       | 1,000.00     |
| Charitable Contributions        |                | 17,000.00      | 500.00         | 17,500.00    |
| Conference Giveaways            | 10,137.32      | 12,254.54      | 8,809.05       | 31,200.91    |
| Documentation (Photo/Video)     | 24,561.11      | 14,506.40      | 288.54         | 39,356.05    |
| Promotion and Advertising       | 8,439.56       | 14,181.86      | 19,999.58      | 42,621.00    |
| Recruitment (student)           | 9,139.76       |                | 2,397.00       | 11,536.76    |
| Thank You Gifts                 | 11,353.55      | 15,132.54      | 32,529.55      | 59,015.64    |
| Website                         |                | 7.99           | 2,398.50       | 2,406.49     |
| Total Marketing & Promotion     | 63,631.30      | 73,083.33      | 67,922.22      | 204,636.85   |