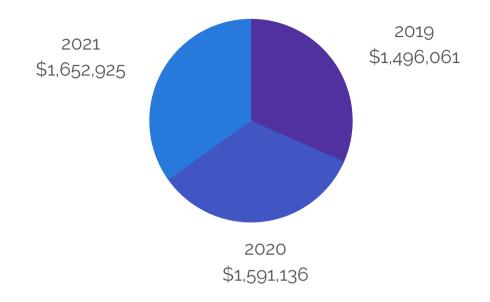

## 2019-2021 Total Revenue: \$4,740,123

### Profit and Loss 3 year 19 to 21

January 2019 - December 2021

|                                 | Jan - Dec 2019 | Jan - Dec 2020 | Jan - Dec 2021 | Total        |
|---------------------------------|----------------|----------------|----------------|--------------|
| REVENUE                         |                |                |                |              |
| Sponsorship                     | 1,428,150.00   | 1,590,350.00   | 1,652,925.00   | 4,671,425.00 |
| Student Registration            | 67,911.27      | 786.34         |                | 68,697.61    |
| Total Revenue                   | 1,496,061.27   | 1,591,136.34   | 1,652,925.00   | 4,740,122.61 |
| GROSS PROFIT                    | 1,496,061.27   | 1,591,136.34   | 1,652,925.00   | 4,740,122.61 |
| XPENDITURES                     |                |                |                |              |
| Food and Beverage               |                |                |                | 0.00         |
| Hosted Meals and Entertainment  | 256,882.32     | 31,451.77      | 11,086.83      | 299,420.92   |
| Organizer Meals/Entertainment   | 6,709.79       | 2,187.80       | 2,893.71       | 11,791.30    |
| Total Food and Beverage         | 263,592.11     | 33,639.57      | 13,980.54      | 311,212.22   |
| Legal & Professional Fees       |                |                |                | 0.00         |
| Accounting Services             | 35,355.06      | 36,625.00      | 37,489.00      | 109,469.06   |
| Chief of Staff                  |                | 15,369.24      |                | 15,369.24    |
| Consultants                     | 12,095.50      | 25,550.00      | 98,838.80      | 136,484.30   |
| D&O Insurance                   | 5,258.07       | 3,868.00       | 3,658.10       | 12,784.17    |
| Employee Health Supplement      |                | 10,105.60      | 32,177.00      | 42,282.60    |
| Executive Director              | 155,000.12     | 157,214.04     | 169,183.47     | 481,397.63   |
| Payroll Taxes                   | 10,821.15      | 11,937.86      | 11,773.33      | 34,532.34    |
| Permits and Licenses            | 125.00         |                | 367.50         | 492.50       |
| Total Legal & Professional Fees | 218,654.90     | 260,669.74     | 353,487.20     | 832,811.84   |
| Marketing & Promotion           |                |                | 1,000.00       | 1,000.00     |
| Charitable Contributions        |                | 17,000.00      | 500.00         | 17,500.00    |
| Conference Giveaways            | 10,137.32      | 12,254.54      | 8,809.05       | 31,200.91    |
| Documentation (Photo/Video)     | 24,561.11      | 14,506.40      | 288.54         | 39,356.05    |
| Promotion and Advertising       | 8,439.56       | 14,181.86      | 19,999.58      | 42,621.00    |
| Recruitment (student)           | 9,139.76       |                | 2,397.00       | 11,536.76    |
| Thank You Gifts                 | 11,353.55      | 15,132.54      | 32,529.55      | 59,015.64    |
| Website                         |                | 7.99           | 2,398.50       | 2,406.49     |
| Total Marketing & Promotion     | 63,631.30      | 73,083.33      | 67,922.22      | 204,636.85   |