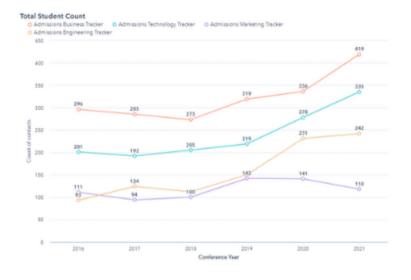

Additionally, between 2019 and 2021, we produced our largest (1000+ students) and most diverse student cohorts in our history while also posting significant net revenue as show in the profit and loss statement in the appendix.